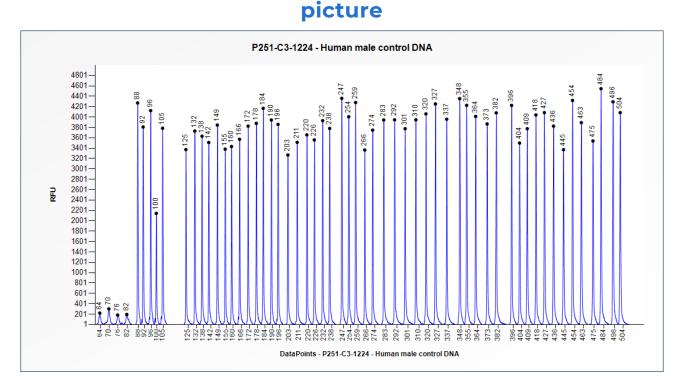

## Certificate of Analysis SALSA MLPA Probemix P251-C3 NB mix 1 sample

**Figure 1**. Capillary electrophoresis pattern from a sample of approximately 50 ng human male control DNA analysed with SALSA MLPA Probemix P251 NB mix 1 (C3-1224).