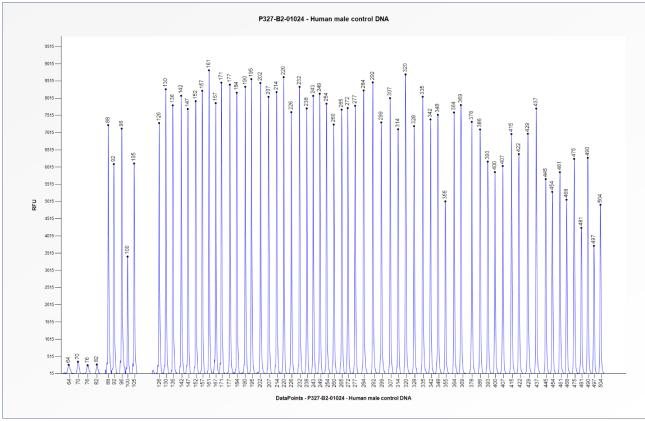

## Certificate of Analysis SALSA MLPA Probemix P327-B2 iAMP21-ERG sample picture

**Figure 1**. Capillary electrophoresis pattern from a sample of approximately 50 ng human male control DNA analysed with SALSA MLPA Probemix P327 iAMP21-ERG (B2-1024).