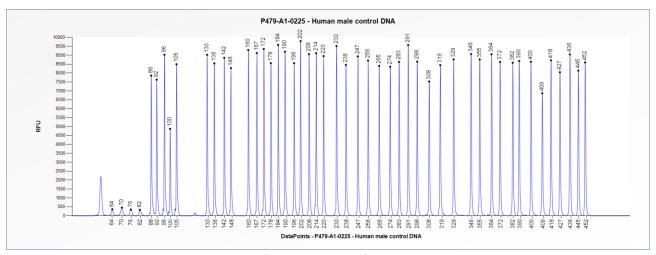

# SALSA MLPA Probemix P479-A1 TCF12 - ERF sample picture

**Figure 1**. Capillary electrophoresis pattern from a sample of approximately 50 ng human male control DNA analysed with SALSA MLPA Probemix P479 TCF12 - ERF (A1-0225).