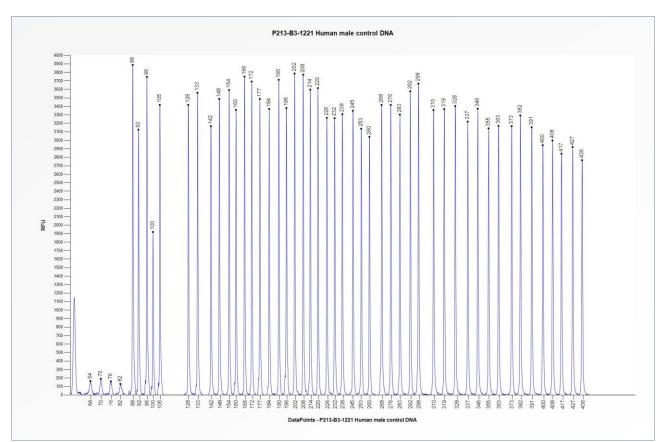

## Certificate of Analysis SALSA MLPA Probemix P213-B3 HSP mix-2 sample picture

**Figure 1**. Capillary electrophoresis pattern from a sample of approximately 50 ng human male control DNA analysed with SALSA MLPA Probemix P213 HSP mix-2 (B3-1221).