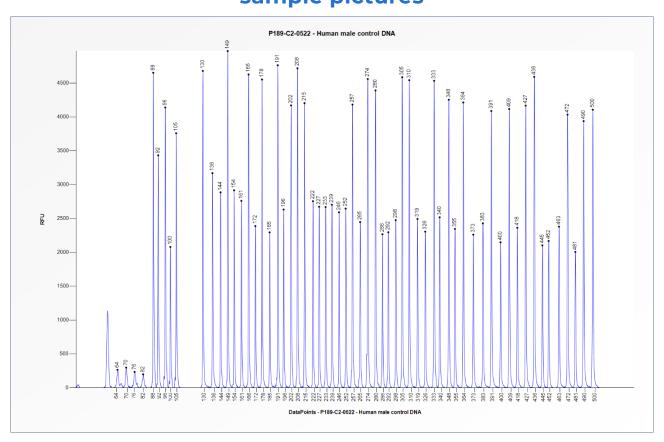

## Certificate of Analysis SALSA MLPA Probemix P189-C2 CDKL5/ARX/FOXG1 sample pictures

**Figure 1**. Capillary electrophoresis pattern from a sample of approximately 50 ng human male control DNA analysed with SALSA MLPA Probemix P189 CDKL5/ARX/FOXG1 (C2-0522).