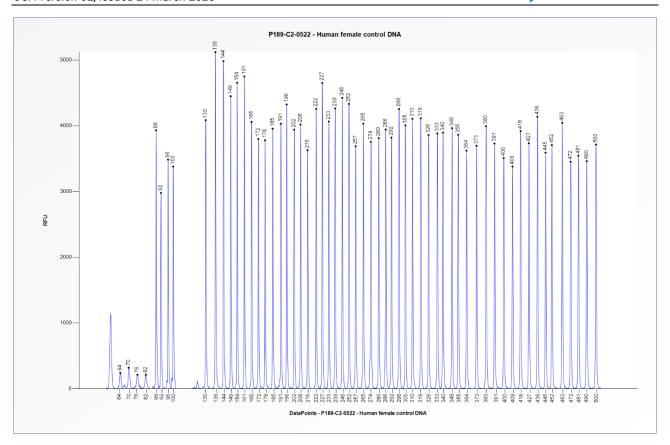

**Figure 2**. Capillary electrophoresis pattern from a sample of approximately 50 ng human female control DNA analysed with SALSA MLPA Probemix P189 CDKL5/ARX/FOXG1 (C2-0522).