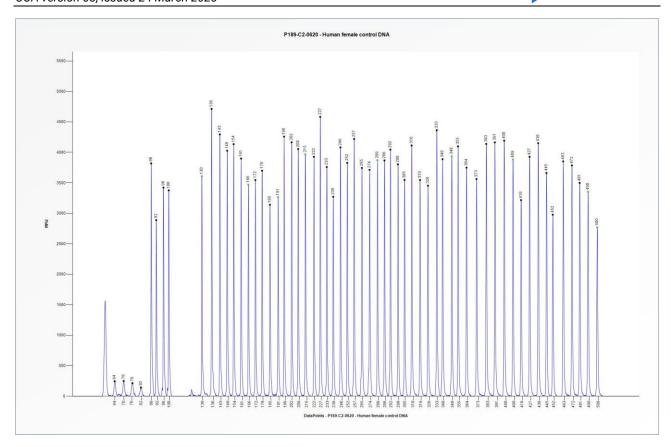

**Figure 2**. Capillary electrophoresis pattern from a sample of approximately 50 ng human female control DNA analysed with SALSA MLPA Probemix P189 CDKL5/ARX/FOXG1 (C2-0620).