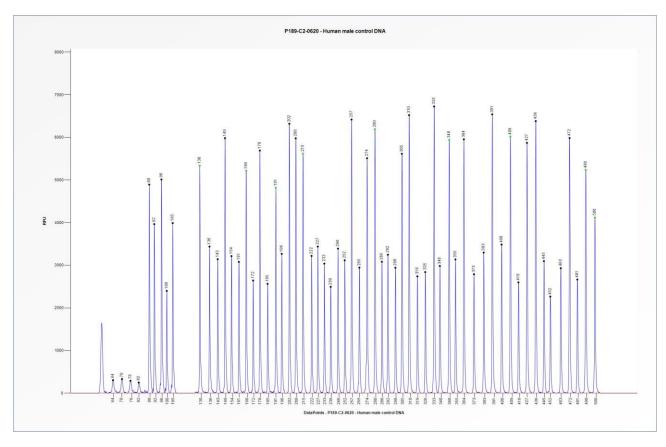

# SALSA MLPA Probemix P189-C2 CDKL5/ARX/FOXG1 sample pictures

**Figure 1**. Capillary electrophoresis pattern from a sample of approximately 50 ng human male control DNA analysed with SALSA MLPA Probemix P189 CDKL5/ARX/FOXG1 (C2-0620).