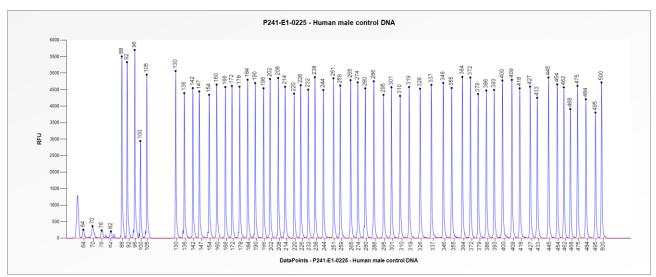

## Certificate of Analysis SALSA MLPA Probemix P241-E1 MODY Mix 1 sample picture

**Figure 1**. Capillary electrophoresis pattern from a sample of approximately 50 ng human male control DNA analysed with SALSA MLPA Probemix P241 MODY Mix 1 (E1-0225).