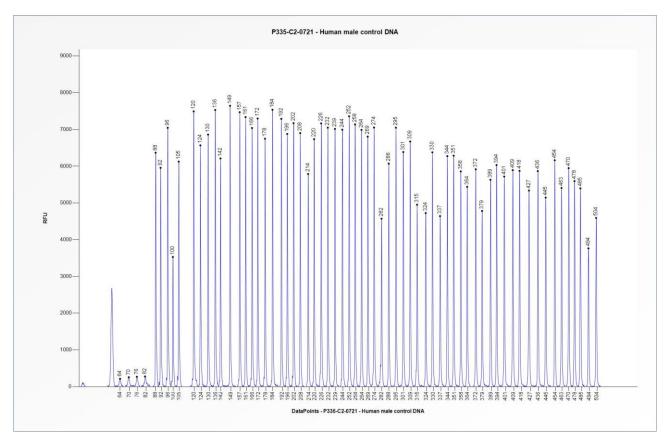

# SALSA MLPA Probemix P335-C2 ALL-IKZF1 sample pictures

**Figure 1**. Capillary electrophoresis pattern from a sample of approximately 50 ng human male control DNA analysed with SALSA MLPA Probemix P335 ALL-IKZF1 (C2-0721).