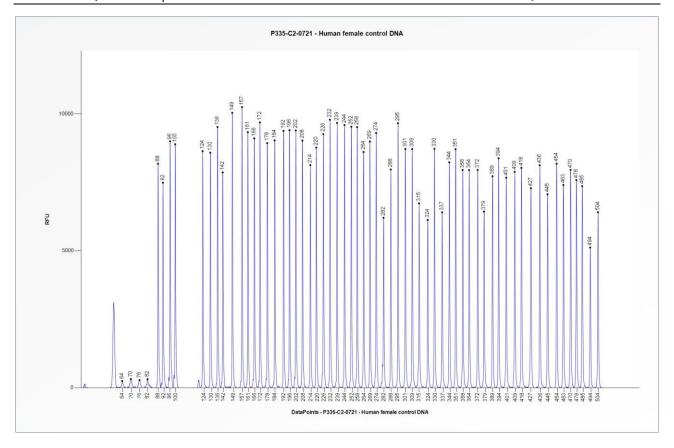

**Figure 2**. Capillary electrophoresis pattern from a sample of approximately 50 ng human female control DNA analysed with SALSA MLPA Probemix P335 ALL-IKZF1 (C2-0721).