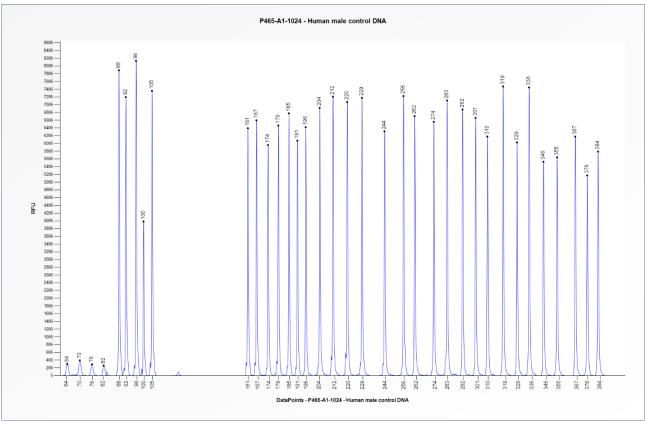

## SALSA MLPA Probemix P465-A1 ACADM sample picture

**Figure 1**. Capillary electrophoresis pattern from a sample of approximately 50 ng human male control DNA analysed with SALSA MLPA Probemix P465 ACADM (A1-1024).