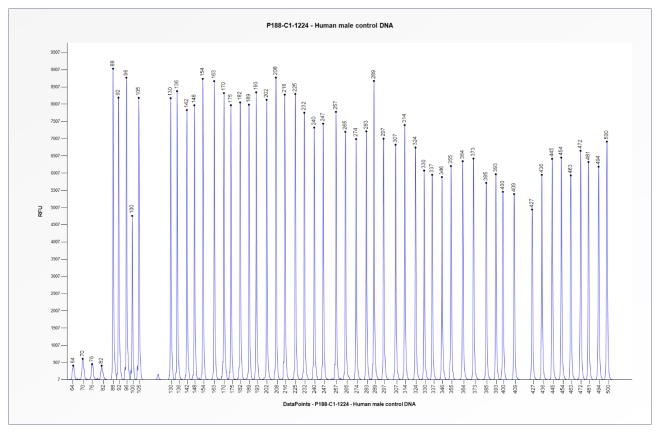

## SALSA MLPA Probemix P188-C1 22q13 sample picture

**Figure 1**. Capillary electrophoresis pattern from a sample of approximately 50 ng human male control DNA analysed with SALSA MLPA Probemix P188 22q13 (C1-1224).