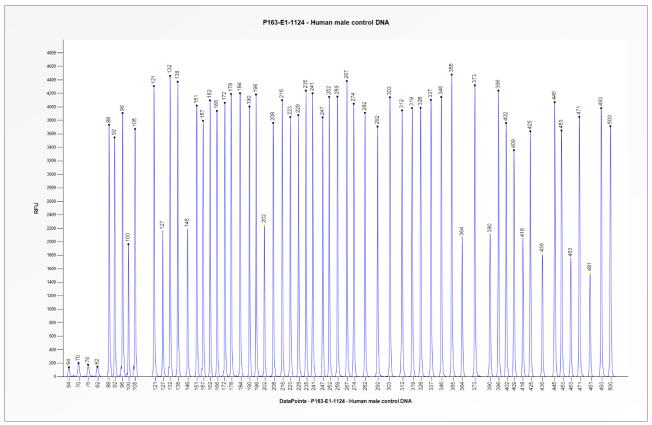

# SALSA MLPA Probemix P163-E1 GJB-WFS1-POU3F4 sample picture

**Figure 1**. Capillary electrophoresis pattern from a sample of approximately 50 ng human male control DNA analysed with SALSA MLPA Probemix P163 GJB-WFS1-P0U3F4 (E1-1124).