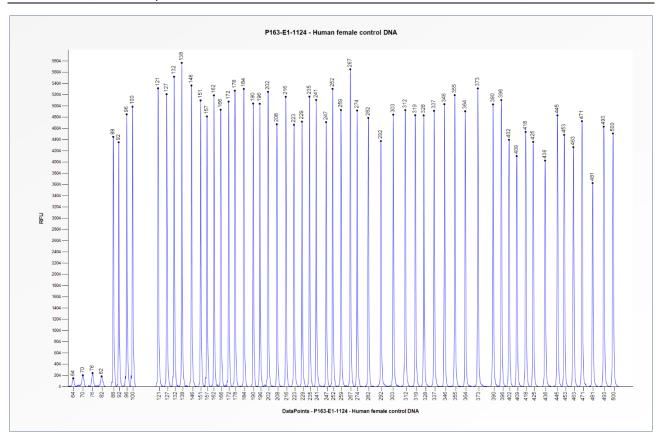

**Figure 2**. Capillary electrophoresis pattern from a sample of approximately 50 ng human female control DNA analysed with SALSA MLPA Probemix P163 GJB-WFS1-P0U3F4 (E1-1124).