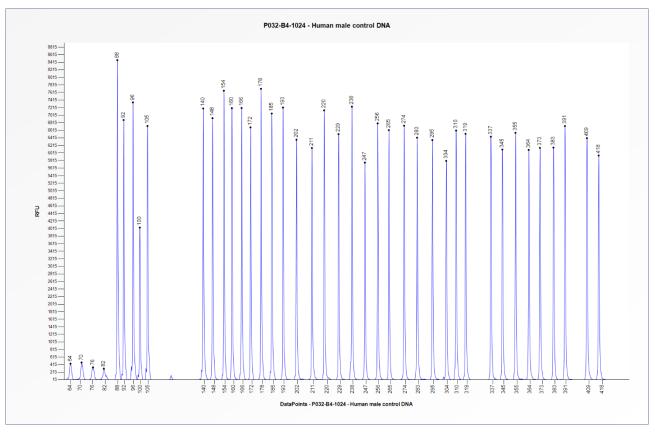

## Certificate of Analysis SALSA MLPA Probemix P032-B4 FANCA mix 2 sample picture

**Figure 1**. Capillary electrophoresis pattern from a sample of approximately 50 ng human male control DNA analysed with SALSA MLPA Probemix P032 FANCA mix 2 (B4-1024).