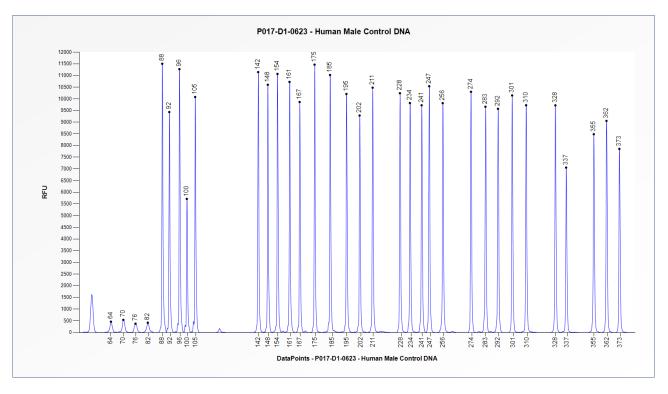

## **SALSA MLPA Probemix P017-D1 MEN1 sample picture**

**Figure 1**. Capillary electrophoresis pattern from a sample of approximately 50 ng human male control DNA analysed with SALSA MLPA Probemix P017 MEN1 (D1-0623).