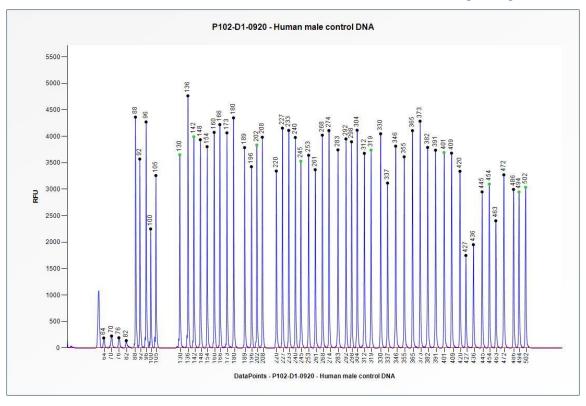

## SALSA MLPA Probemix P102-D1 HBB sample picture

**Figure 1**. Capillary electrophoresis pattern from a sample of approximately 50 ng human male control DNA analysed with SALSA MLPA Probemix P102 HBB (D1-0920).