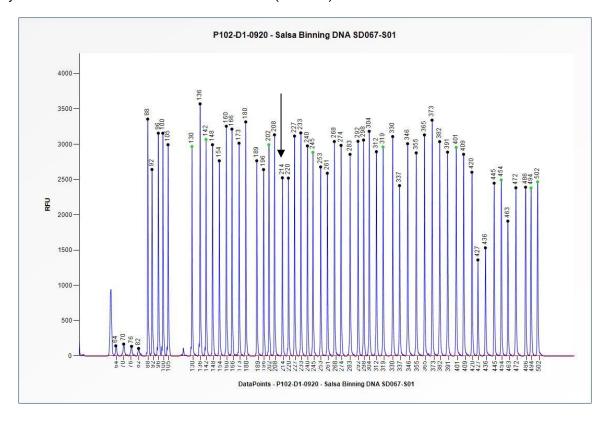

**Figure 2**. Capillary electrophoresis pattern from SALSA Binning DNA SD067-S01 (approximately 50 ng) analysed with SALSA MLPA probemix P102 HBB (D1-0920). The location of the haemoglobin S mutation-specific probe at 214 nt is indicated.