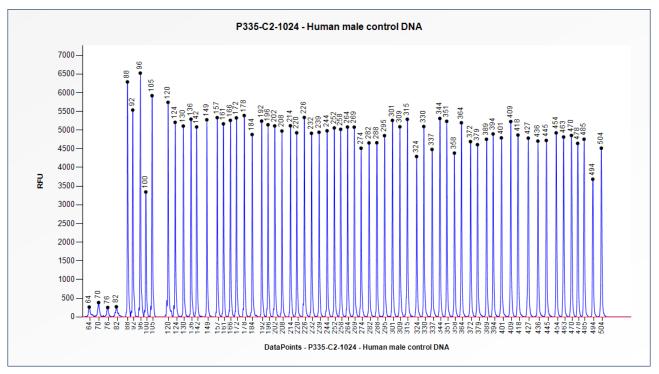

## Certificate of Analysis SALSA MLPA Probemix P335-C2 ALL-IKZF1 sample pictures

**Figure 1**. Capillary electrophoresis pattern from a sample of approximately 50 ng human male control DNA analysed with SALSA MLPA Probemix P335 ALL-IKZF1 (C2-1024).