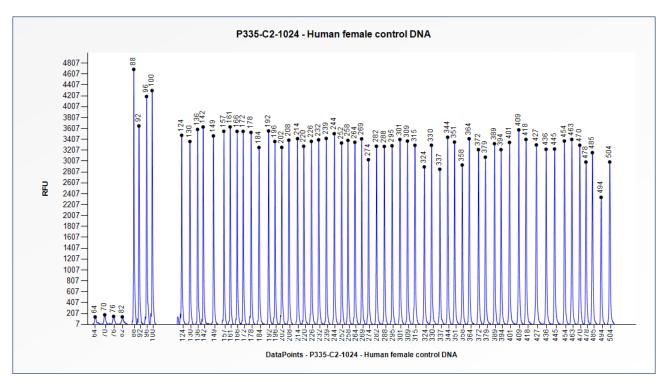

**Figure 2**. Capillary electrophoresis pattern from a sample of approximately 50 ng human female control DNA analysed with SALSA MLPA Probemix P335 ALL-IKZF1 (C2-1024).