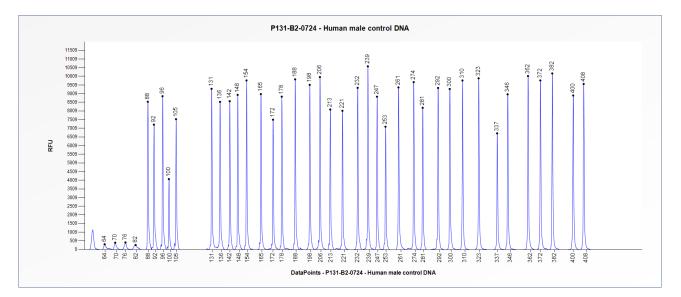

## Certificate of Analysis SALSA MLPA Probemix P131-B2 CCM Mix-2 sample picture

**Figure 1**. Capillary electrophoresis pattern from a sample of approximately 50 ng human male control DNA analysed with SALSA MLPA Probemix P131 CCM Mix-2 (B2-0724).