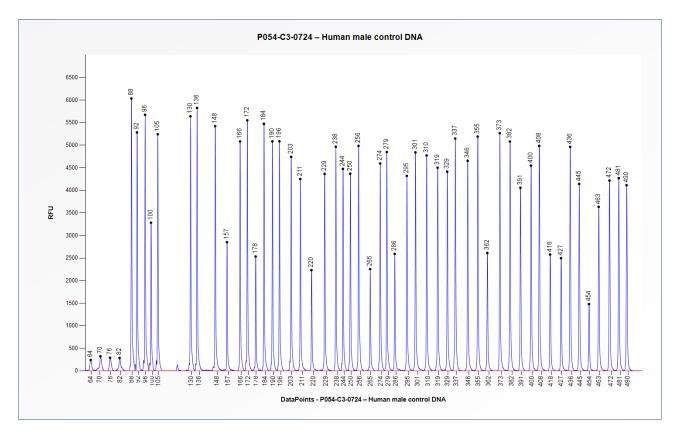

# SALSA MLPA Probemix P054-C3 FOXL2-TWIST1 sample pictures

**Figure 1**. Capillary electrophoresis pattern from a sample of approximately 50 ng human male control DNA analysed with SALSA MLPA Probemix P054 F0XL2-TWIST1 (C3-0724).