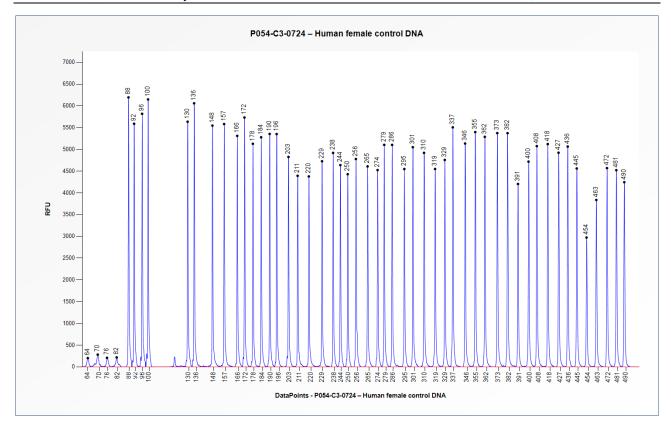

**Figure 2**. Capillary electrophoresis pattern from a sample of approximately 50 ng human female control DNA analysed with SALSA MLPA Probemix P054 F0XL2-TWIST1 (C3-0724).