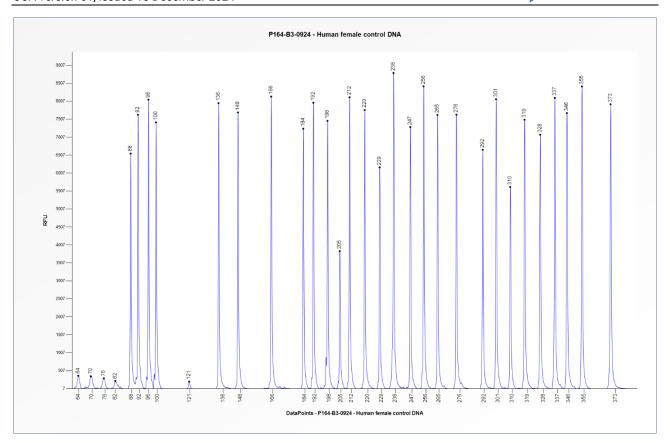

**Figure 2**. Capillary electrophoresis pattern from a sample of approximately 50 ng human female control DNA analysed with SALSA MLPA Probemix P164 IDS (B3-0924).