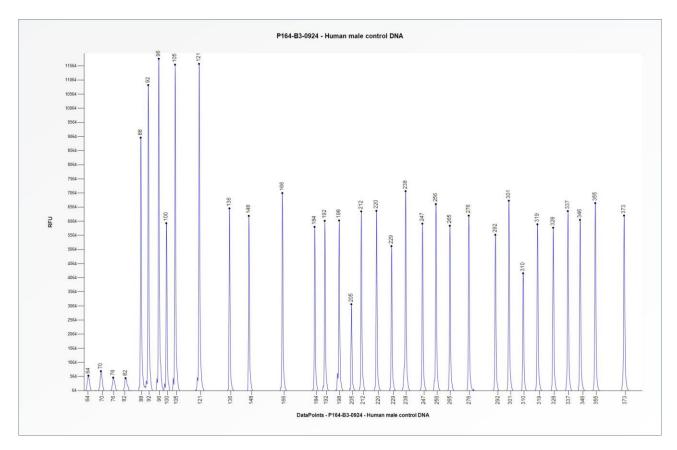

## Certificate of Analysis SALSA MLPA Probemix P164-B3 IDS sample picture

**Figure 1**. Capillary electrophoresis pattern from a sample of approximately 50 ng human male control DNA analysed with SALSA MLPA Probemix P164 IDS (B3-0924).