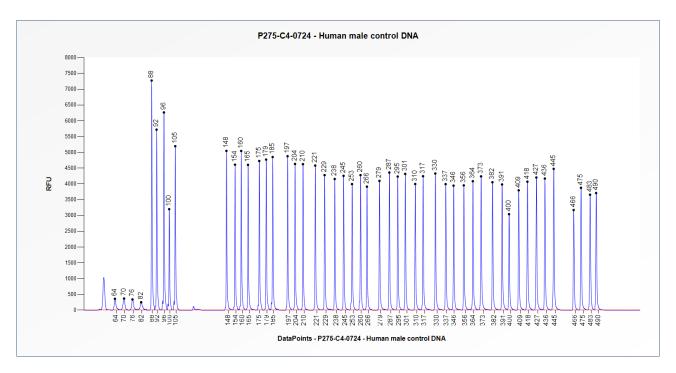

# SALSA MLPA Probemix P275-C4 MAPT GRN sample picture

**Figure 1**. Capillary electrophoresis pattern from a sample of approximately 50 ng human male control DNA analysed with SALSA MLPA Probemix P275 MAPT GRN (C4-0724).