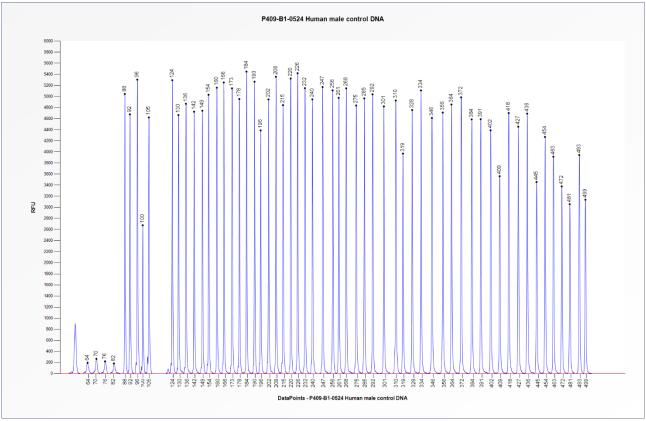

# SALSA MLPA Probemix P409-B1 RASA1-EPHB4 sample picture

**Figure 1**. Capillary electrophoresis pattern from a sample of approximately 50 ng human male control DNA analysed with SALSA MLPA Probemix P409 RASA1-EPHB4 (B1-0524).