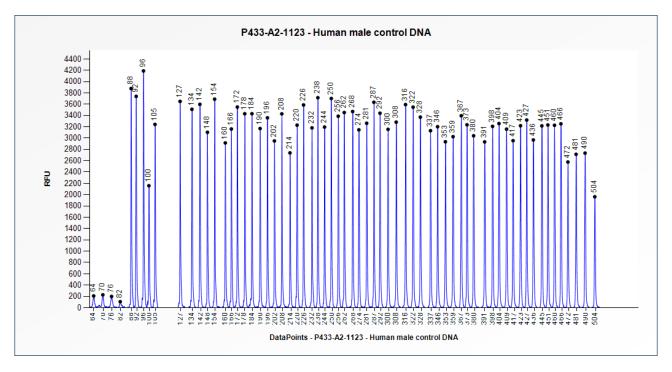

## Certificate of Analysis SALSA MLPA Probemix P433 ARID1A-ARID1B sample picture

**Figure 1**. Capillary electrophoresis pattern from a sample of approximately 50 ng human male control DNA analysed with SALSA MLPA Probemix P433 ARID1A-ARID1B (A2-1123).