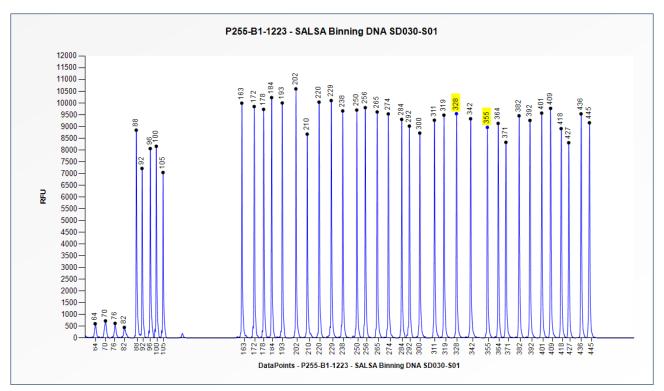

**Figure 2**. Capillary electrophoresis pattern from SALSA Binning DNA SD030-S01 (approximately 50 ng) analysed with SALSA MLPA Probemix P255-B1 ALDOB-FBP1 (B1-1223). The location of the *ALDOB* A149P (c.448G>C) and the *ALDOB* A174D (c.524C>A) mutation specific probes, at 328 nt and 355 nt respectively, are indicated.