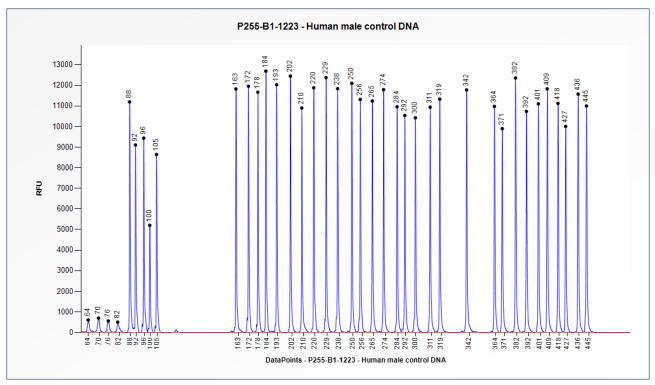

## Certificate of Analysis SALSA MLPA Probemix P255-B1 ALDOB-FBP1 sample pictures

**Figure 1**. Capillary electrophoresis pattern from a sample of approximately 50 ng human male control DNA analysed with SALSA MLPA Probemix P255-B1 ALDOB-FBP1 (B1-1223).