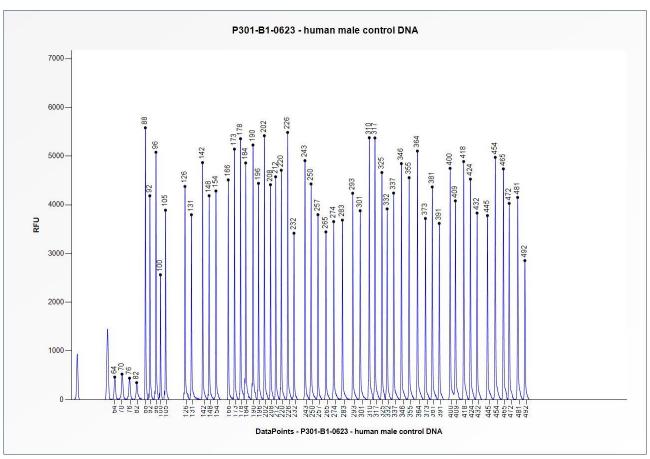

# SALSA MLPA Probemix P301-B1 Medulloblastoma mix 1 sample picture

**Figure 1**. Capillary electrophoresis pattern from a sample of approximately 50 ng human male control DNA analysed with SALSA MLPA Probemix P301-B1 Medulloblastoma mix 1 (B1-0623).