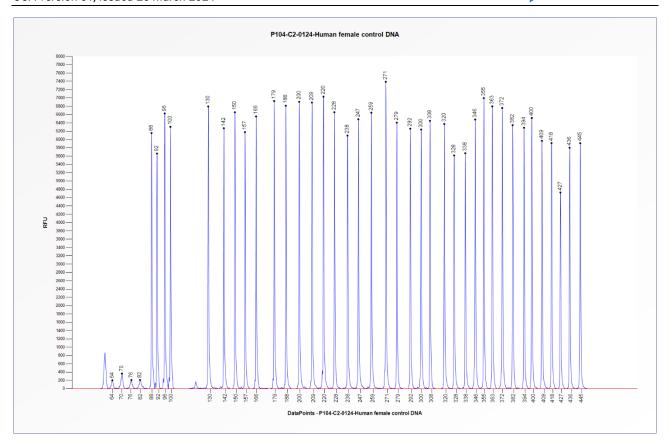

**Figure 2**. Capillary electrophoresis pattern from a sample of approximately 50 ng human female control DNA analysed with SALSA MLPA Probemix P104 Menkes ATP7A (C2-0124).