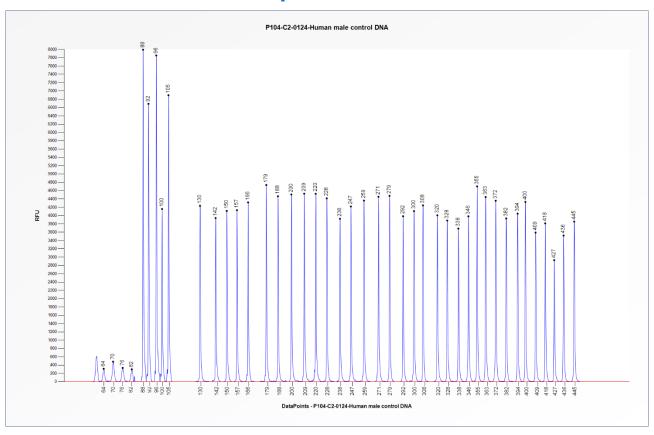

# SALSA MLPA Probemix P104-C2 Menkes ATP7A sample pictures

**Figure 1**. Capillary electrophoresis pattern from a sample of approximately 50 ng human male control DNA analysed with SALSA MLPA Probemix P104 Menkes ATP7A (C2-0124).