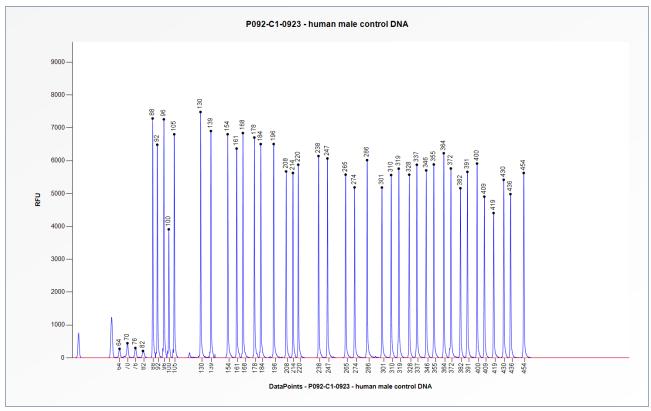

## SALSA MLPA Probemix P092-C1 ABCC6 sample picture

**Figure 1**. Capillary electrophoresis pattern from a sample of approximately 50 ng human male control DNA analysed with SALSA MLPA Probemix P092 ABCC6 (C1-0923).