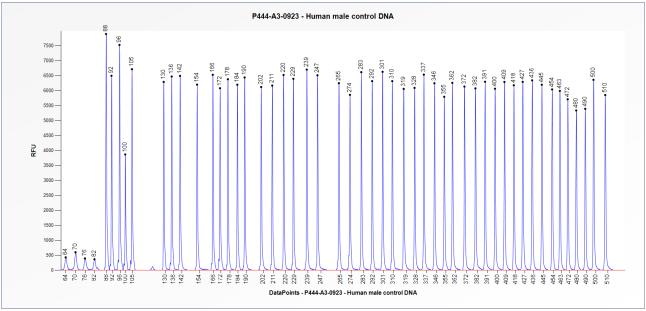

# SALSA MLPA Probemix P444-A3 COL4A4 sample picture

**Figure 1**. Capillary electrophoresis pattern from a sample of approximately 50 ng human male control DNA analysed with SALSA MLPA Probemix P444 COL4A4 (A3-0923).