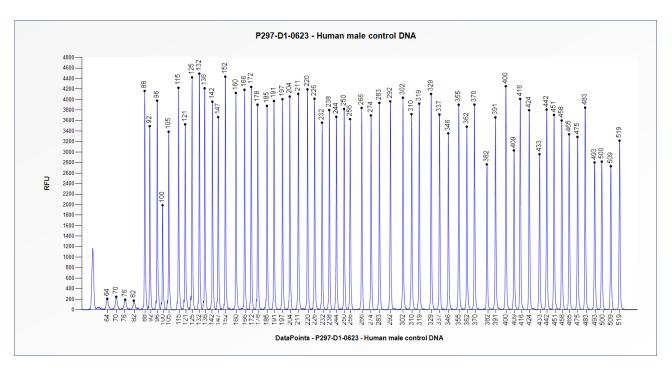

# SALSA MLPA Probemix P297-D1 Microdeletion-2 sample picture

**Figure 1**. Capillary electrophoresis pattern from a sample of approximately 50 ng human male control DNA analysed with SALSA MLPA Probemix P297 Microdeletion-2 (D1-0623).