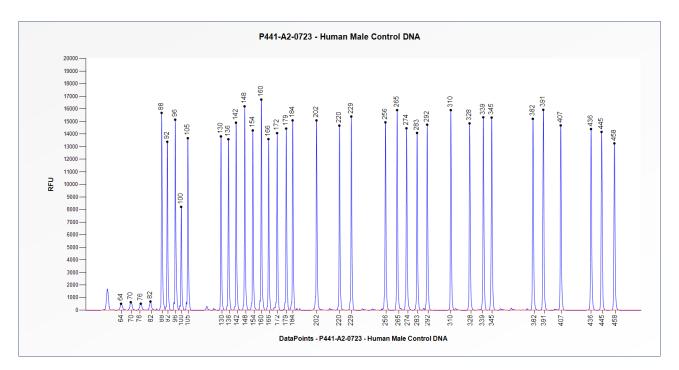

## Certificate of Analysis SALSA MLPA Probemix P441-A2 SACS sample picture

**Figure 1**. Capillary electrophoresis pattern from a sample of approximately 50 ng human male control DNA analysed with SALSA MLPA Probemix P441 SACS (A2-0723).