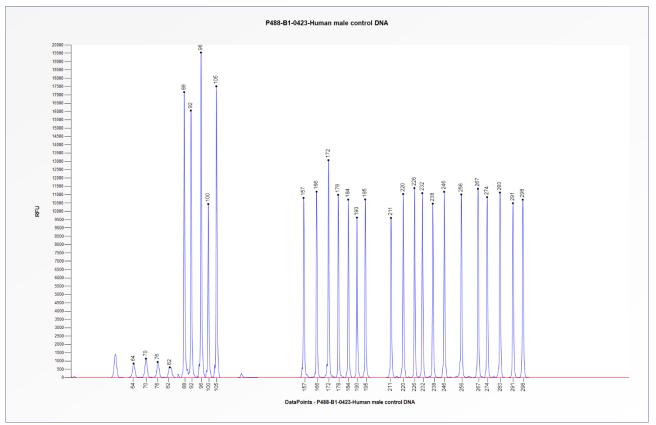

## Certificate of Analysis SALSA MLPA Probemix P488-B1 RS1 sample picture

**Figure 1**. Capillary electrophoresis pattern from a sample of approximately 50 ng human male control DNA analysed with SALSA MLPA Probemix P488 RS1 (B1-0423).