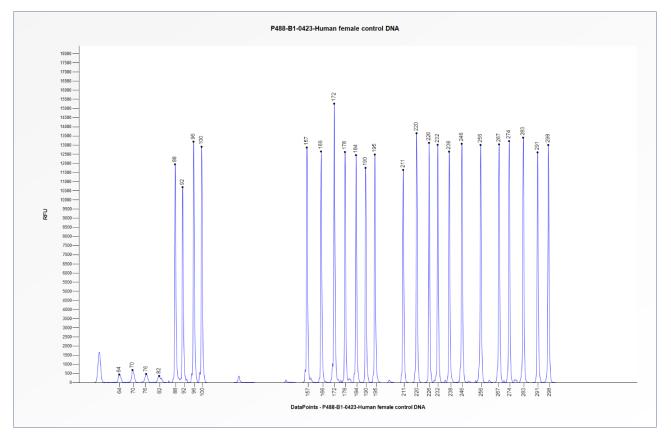

**Figure 2**. Capillary electrophoresis pattern from a sample of approximately 50 ng human female control DNA analysed with SALSA MLPA Probemix P488 RS1 (B1-0423).