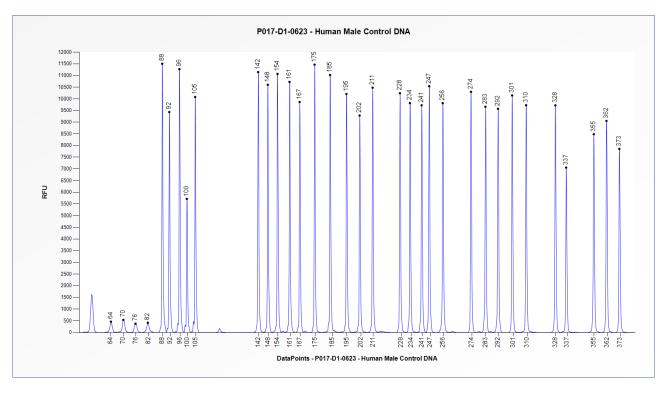

## SALSA MLPA Probemix P017-D1 MEN1 sample picture

**Figure 1**. Capillary electrophoresis pattern from a sample of approximately 50 ng human male control DNA analysed with SALSA MLPA Probemix P017 MEN1 (D1-0623).