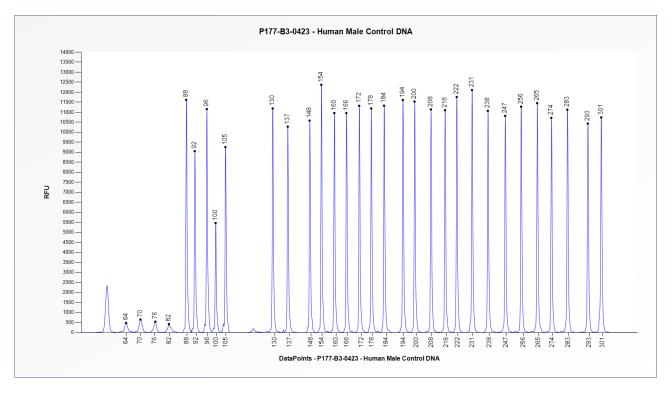

## SALSA MLPA Probemix P177-B3 CASR sample picture

**Figure 1**. Capillary electrophoresis pattern from a sample of approximately 50 ng human male control DNA analysed with SALSA MLPA Probemix P177 CASR (B3-0423).