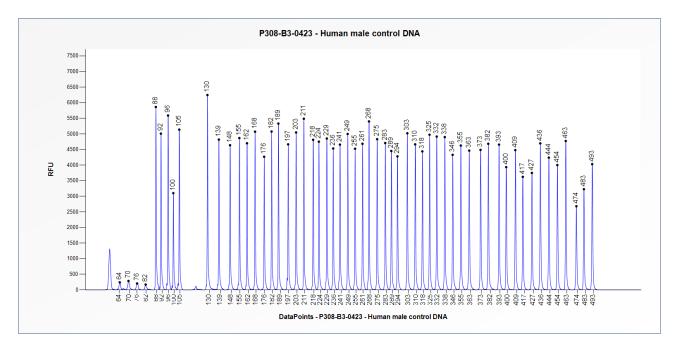

## Certificate of Analysis SALSA MLPA Probemix P308-B3 MET sample picture

**Figure 1**. Capillary electrophoresis pattern from a sample of approximately 50 ng human male control DNA analysed with SALSA MLPA Probemix P308 MET (B3-0423).