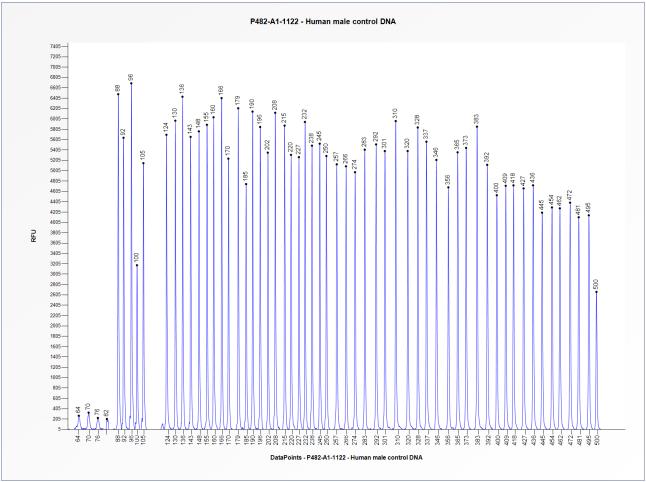

## SALSA MLPA Probemix P482-A1 DICER1 sample picture

**Figure 1**. Capillary electrophoresis pattern from a sample of approximately 50 ng human male control DNA analysed with SALSA MLPA Probemix P482 DICER1 (A1-1122).