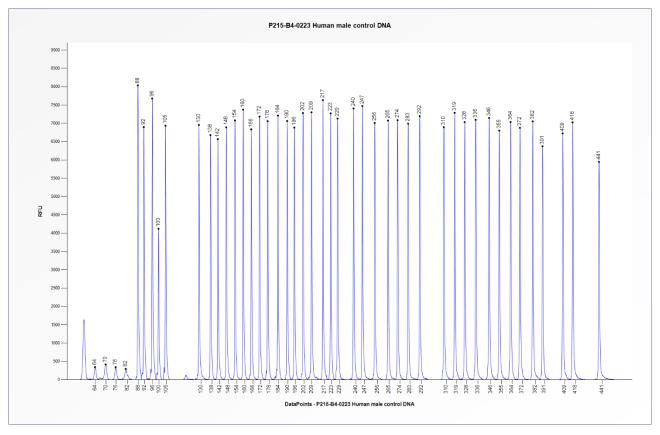

## Certificate of Analysis SALSA MLPA Probemix P215-B4 EXT sample picture

**Figure 1**. Capillary electrophoresis pattern from a sample of approximately 50 ng human male control DNA analysed with SALSA MLPA Probemix P215 EXT (B4-0223).