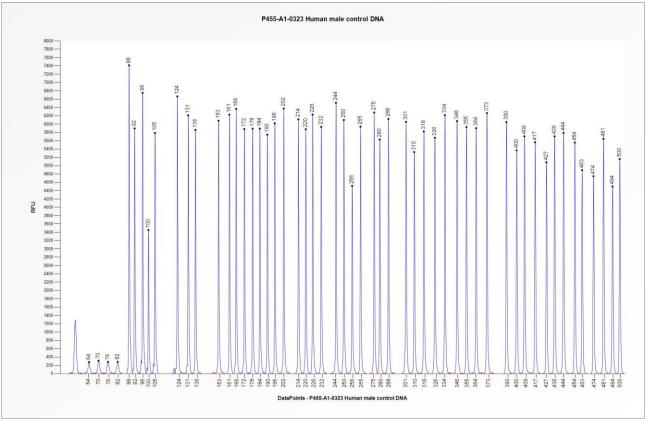

## SALSA MLPA Probemix P455-A1 LZTR1 sample picture

**Figure 1**. Capillary electrophoresis pattern from a sample of approximately 50 ng human male control DNA analysed with SALSA MLPA Probemix P455 LZTR1 (A1-0323).