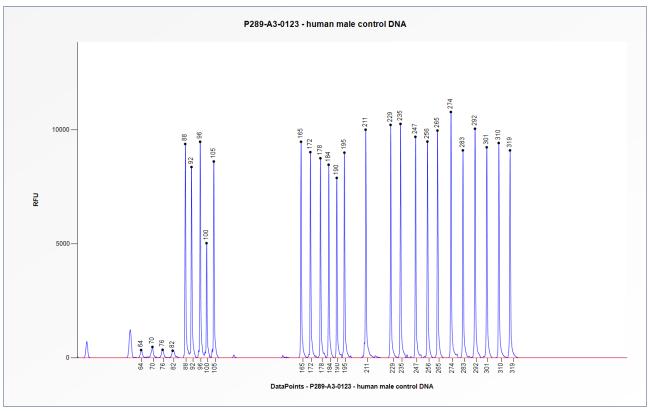

## SALSA MLPA Probemix P289-A3 LMX1B sample picture

**Figure 1**. Capillary electrophoresis pattern from a sample of approximately 50 ng human male control DNA analysed with SALSA MLPA Probemix P289 LMX1B (A3-0123).