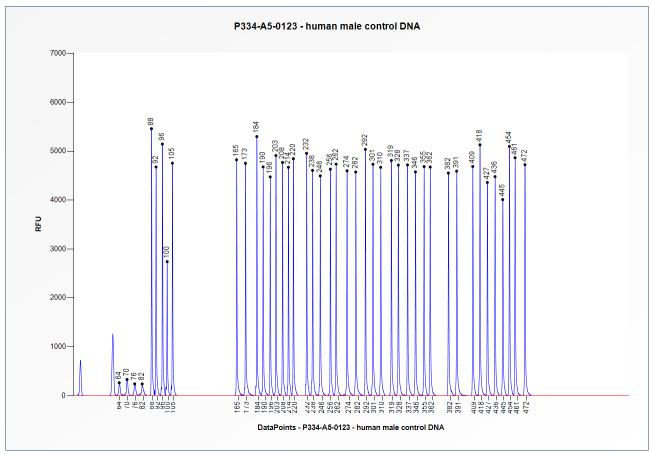

# SALSA MLPA Probemix P334-A5 Gonadal sample picture

**Figure 1**. Capillary electrophoresis pattern from a sample of approximately 50 ng human male control DNA analysed with SALSA MLPA Probemix P334 Gonadal (A5-0123).