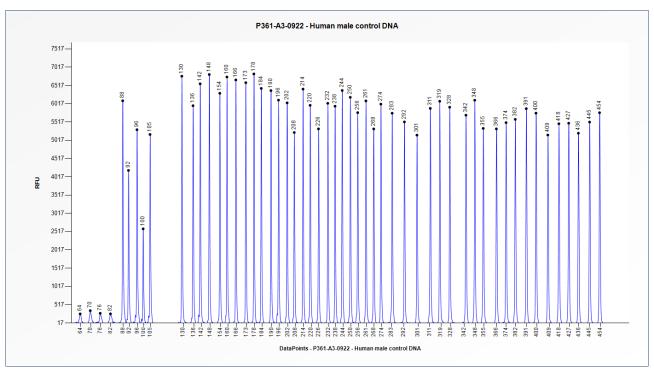

## Certificate of Analysis SALSA MLPA Probemix P361-A3 USH2A mix 1 sample picture

**Figure 1**. Capillary electrophoresis pattern from a sample of approximately 50 ng human male control DNA analysed with SALSA MLPA Probemix P361 USH2A mix 1 (A3-0922).