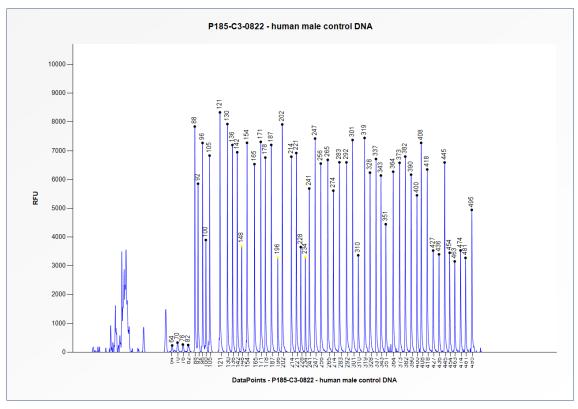

## SALSA MLPA Probemix P185-C3 Intersex sample picture

**Figure 1**. Capillary electrophoresis pattern from a sample of approximately 50 ng human male control DNA analysed with SALSA MLPA Probemix P185 Intersex (C3-0822).