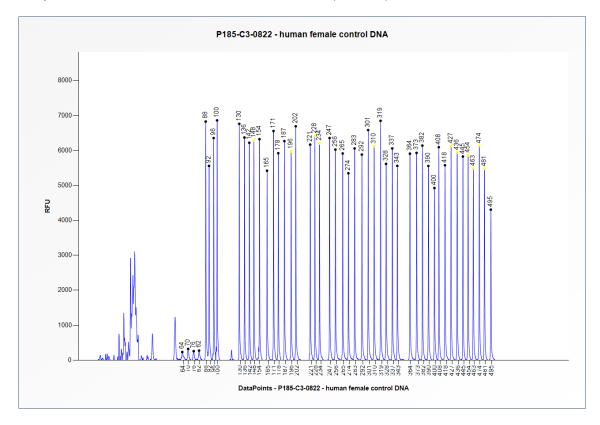

**Figure 2**. Capillary electrophoresis pattern from a sample of approximately 50 ng human female control DNA analysed with SALSA MLPA Probemix P185 Intersex (C3-0822).