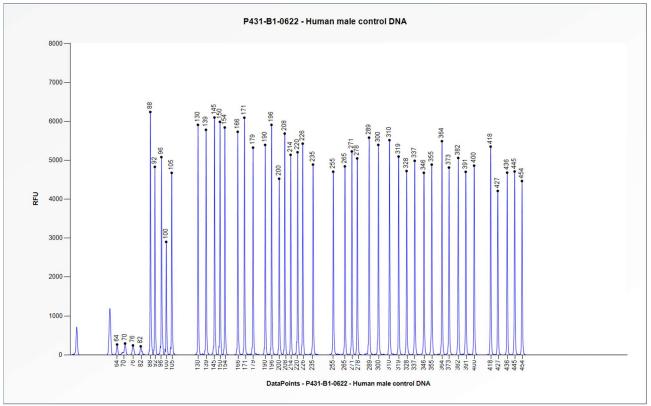

## Certificate of Analysis SALSA MLPA Probemix P431-B1 FOXF1 sample picture

**Figure 1**. Capillary electrophoresis pattern from a sample of approximately 50 ng human male control DNA analysed with SALSA MLPA Probemix P431 FOXF1 (B1-0622).