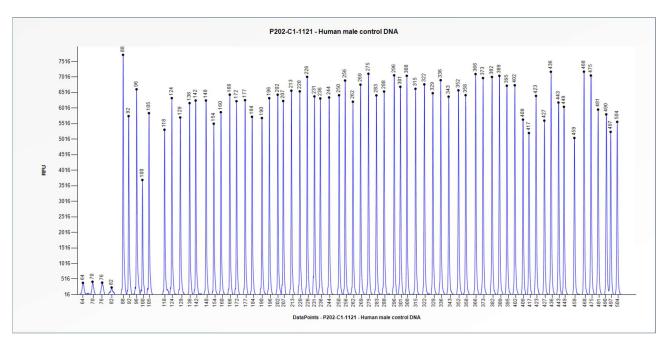

## SALSA MLPA Probemix P202-C1 IKZF1-ERG sample picture

**Figure 1**. Capillary electrophoresis pattern from a sample of approximately 50 ng human male control DNA analysed with SALSA MLPA Probemix P202 IKZF1-ERG (C1-1121).