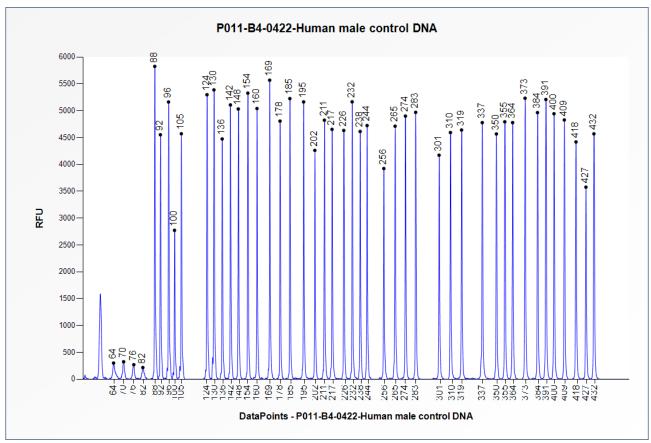

# SALSA MLPA Probemix P011-B4 VWF mix 1 sample picture

**Figure 1**. Capillary electrophoresis pattern from a sample of approximately 50 ng human male control DNA analysed with SALSA MLPA Probemix P011 VWF mix 1 (B4-0422).