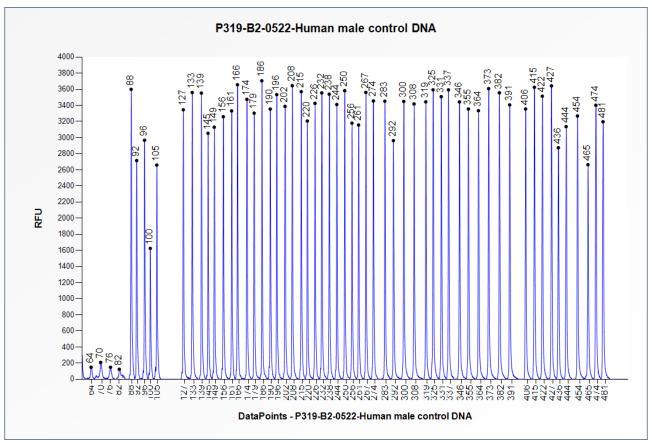

## SALSA MLPA Probemix P319-B2 Thyroid sample picture

**Figure 1**. Capillary electrophoresis pattern from a sample of approximately 50 ng human male control DNA analysed with SALSA MLPA Probemix P319 Thyroid (B2-0522).