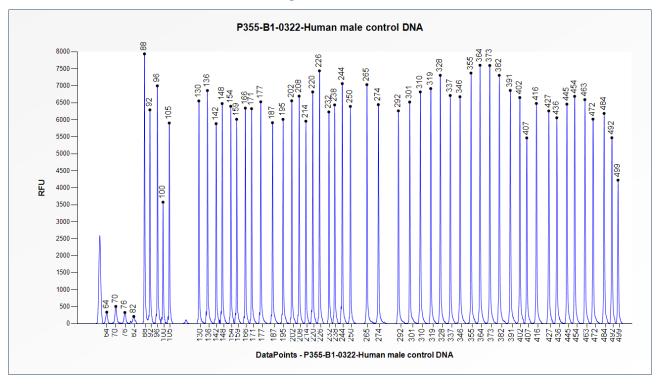

# SALSA MLPA Probemix P355-B1 Microcephaly sample picture

**Figure 1**. Capillary electrophoresis pattern from a sample of approximately 50 ng human male control DNA analysed with SALSA MLPA Probemix P355 Microcephaly (B1-0322).