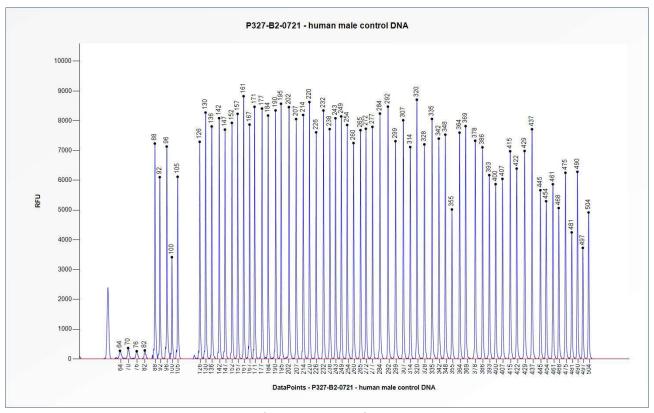

# SALSA MLPA Probemix P327-B2 iAMP21-ERG sample picture

**Figure 1**. Capillary electrophoresis pattern from a sample of approximately 50 ng human male control DNA analysed with SALSA MLPA Probemix P327 iAMP21-ERG (B2-0721).