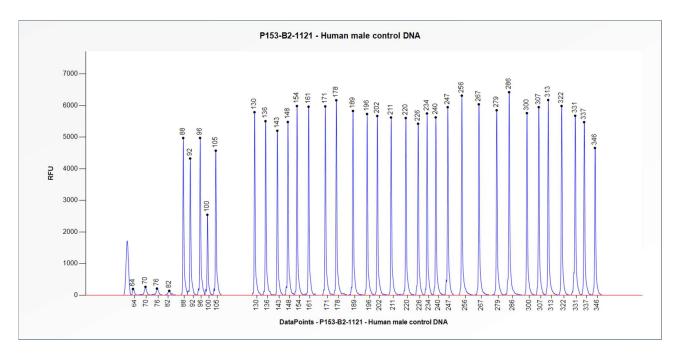

## Certificate of Analysis SALSA MLPA Probemix P153-B2 EYA1 sample picture

**Figure 1**. Capillary electrophoresis pattern from a sample of approximately 50 ng human male control DNA analysed with SALSA MLPA Probemix P153 EYA1 (B2-1121).