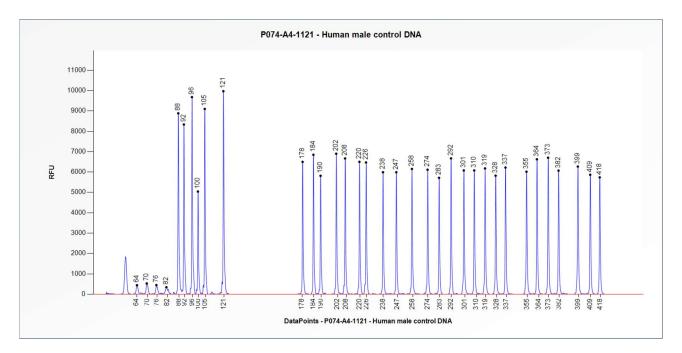

## Certificate of Analysis SALSA MLPA Probemix P074-A4 AR sample pictures

**Figure 1**. Capillary electrophoresis pattern from a sample of approximately 50 ng human male control DNA analysed with SALSA MLPA Probemix P074 AR (A4-1121).