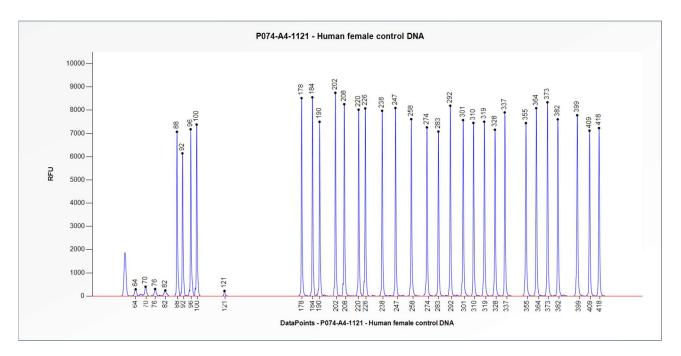

**Figure 2**. Capillary electrophoresis pattern from a sample of approximately 50 ng human female control DNA analysed with SALSA MLPA Probemix P074 AR (A4-1121).