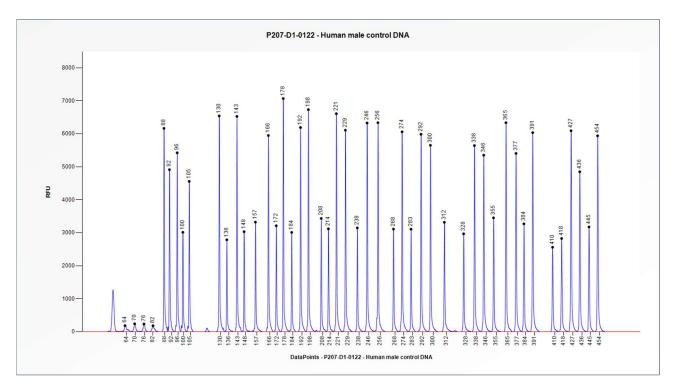

## Certificate of Analysis SALSA MLPA Probemix P207-D1 F9 sample pictures

**Figure 1**. Capillary electrophoresis pattern from a sample of approximately 50 ng human male control DNA analysed with SALSA MLPA Probemix P207 F9 (D1-0122).