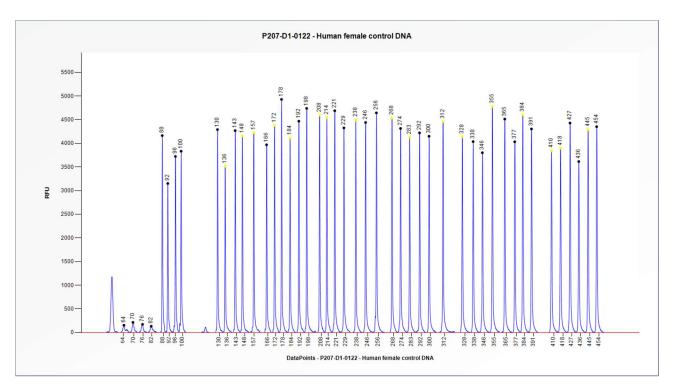

**Figure 2**. Capillary electrophoresis pattern from a sample of approximately 50 ng human female control DNA analysed with SALSA MLPA Probemix P207 F9 (D1-0122).