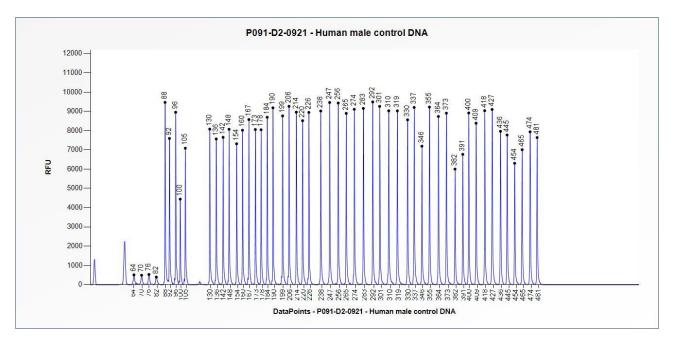

## Certificate of Analysis SALSA MLPA Probemix P091-D2 CFTR sample picture

**Figure 1**. Capillary electrophoresis pattern from a sample of approximately 50 ng human male control DNA analysed with SALSA MLPA Probemix P091 CFTR (D2-0921).