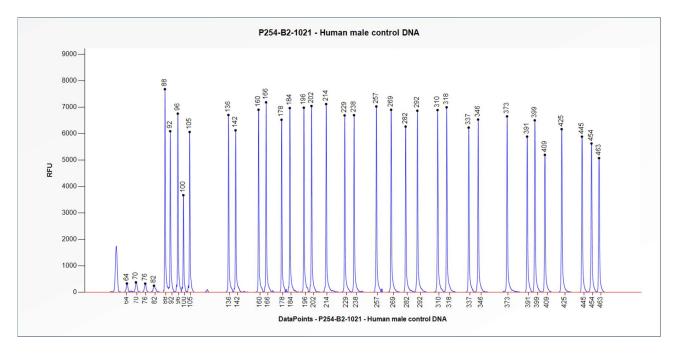

## SALSA MLPA Probemix P254-B2 PSEN1 sample picture

**Figure 1**. Capillary electrophoresis pattern from a sample of approximately 50 ng human male control DNA analysed with SALSA MLPA Probemix P254 PSEN1 (B2-1021).